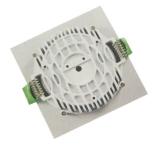

## LED366S - 3 CCT SQUARE FACE IP44 DOWNLIGHT

All purpose LED IP44 square downlight suitable for commercial and residential installations. High output of up to 960 lumen, the in-line switch allows for easy changing of colour temperature. 90 degree beam angle with recessed face for superior glare control. Separate SAA approved dimmable driver with flex and plug, and quick connect for simple install and future maintenance. Three year replacement-only warranty.