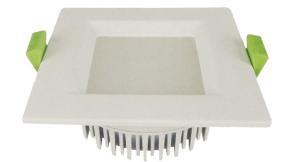

## LED366S - 3 CCT SQUARE FACE IP44 DOWNLIGHT

All purpose LED IP44 square downlight suitable for commercial and residential installations. High output of up to 960 lumen, the in-line switch allows for easy changing of colour temperature. 90 degree beam angle with recessed face for superior glare control. Separate SAA approved dimmable driver with flex and plug, and quick connect for simple install and future maintenance. Three year replacement-only warranty.

Also available in white, square; white, round; black, round.

| CODE               | LED366S-3CCT                                      |
|--------------------|---------------------------------------------------|
| Wattage            | 12 watt                                           |
| TRIM COLOUR        | White or Black                                    |
| Beam Angle         | 90 °                                              |
| COLOUR TEMPERATURE | 3 in 1 (Daylight/ Cool White/ Warm<br>white)      |
| Lumen              | 960 lumen (daylight)<br>860 (warm and cool white) |
| DIMMABLE           | Yes (selected dimmers)                            |
| Dimension          | 100 x 100mm overall                               |
|                    | (90mm cutout)                                     |