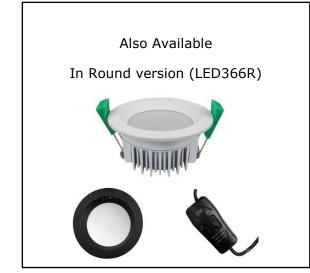

Also available in white, square; white, round; black, round.

| CODE               | LED366S-3CCT                                      |
|--------------------|---------------------------------------------------|
| Wattage            | 12 watt                                           |
| TRIM COLOUR        | White or Black                                    |
| Beam Angle         | 90 °                                              |
| COLOUR TEMPERATURE | 3 in 1 (Daylight/ Cool White/ Warm<br>white)      |
| Lumen              | 960 lumen (daylight)<br>860 (warm and cool white) |
| DIMMABLE           | Yes (selected dimmers)                            |
| Dimension          | 100 x 100mm overall                               |
|                    | (90mm cutout)                                     |