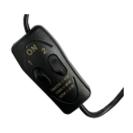

## LED366S - 3 CCT SQUARE FACE IP44 DOWNLIGHT

All purpose LED IP44 square downlight suitable for commercial and residential installations. High output of up to 960 lumen, the in-line switch allows for easy changing of colour temperature. 90 degree beam angle with recessed face for superior glare control. Separate SAA approved dimmable driver with flex and plug, and quick connect for simple install and future maintenance. Three year replacement-only warranty.