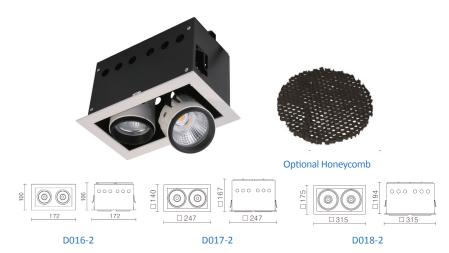

## **D016-2 D017-2 D018-2** Duo Multi-functional Downlights

| Description:    | Single and Duo adjustable multifunction luminaire designed for commercial environments featuring a non-visible cable aesthetic. 360° rotation and 70° to 90° tilt for different spot lighting options. Optional honeycomb is available to further limit beam spill. Quality COB LED technology coupled with purpose made heat management system to provide long fitting lifespan. Features twist lock system instead of traditional springs to avoid damage to ceiling. Single gang available. |
|-----------------|------------------------------------------------------------------------------------------------------------------------------------------------------------------------------------------------------------------------------------------------------------------------------------------------------------------------------------------------------------------------------------------------------------------------------------------------------------------------------------------------|
| LED Type:       | COB LED                                                                                                                                                                                                                                                                                                                                                                                                                                                                                        |
| Material:       | Aluminium                                                                                                                                                                                                                                                                                                                                                                                                                                                                                      |
| Dimmable:       | Optional, with selected dimmer & driver                                                                                                                                                                                                                                                                                                                                                                                                                                                        |
| Include Driver: | D016-2 & D017-2 - Yes, Dimmable driver with flex & plug<br>D018-2 - Yes, Non-dimmable driver with flex & plug                                                                                                                                                                                                                                                                                                                                                                                  |
| Optional Beams: | D016-2: 15º available on request.<br>D017-2: 10º available on request.<br>D018-2: 12º available on request.                                                                                                                                                                                                                                                                                                                                                                                    |
| Fitting Colour: | Black / White IP CRI 1710 DALL 0000000 DALL 0000000 DALL 00000000 DALL 0000000000                                                                                                                                                                                                                                                                                                                                                                                                              |

| Item Code | Wattage | Input             | Lumen Output                      | Beam           | ССТ                   | Fitting Colour | Size L x W x H     | Cut Size L x W |
|-----------|---------|-------------------|-----------------------------------|----------------|-----------------------|----------------|--------------------|----------------|
| D016-2    | 13W x 2 | [350mA, 36V] x 2  | [1300 Lm / 1339 Lm] x 2           | 24°/ 36°/ 50°  | 3000К / 4000К         | Black / White  | 172 x 100 x 106 mm | 90 x 158 mm    |
| D017-2    | 25W x 2 | [700mA, 36V] x 2  | [2784 Lm / 2900 Lm / 2987 Lm] x 2 | 20°/ 40° / 70° | 2700К / 3000К / 4000К | Black / White  | 247 x 140 x 167 mm | 125 x 229 mm   |
| D018-2    | 38W x 2 | [1050mA, 36V] x 2 | [4400 Lm / 4532 Lm] x 2           | 20°/ 40° / 70° | 3000К / 4000К         | Black / White  | 315 x 175 x 194 mm | 160 x 295 mm   |