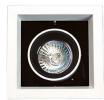

## G3131 G3132 G3133 **Twist Cap Gyro**

G3131 G3132 G3133

New design die-cast aluminium fitting with gyro ring and swivel/tilt adjustment. Features bevelled trim, black twist baffle with Description: lamp positioned back for low glare. Optional LED available.

Material: Aluminium MR16 Lamp Base:

|           |                                   |       |                |                    | ONLI           |
|-----------|-----------------------------------|-------|----------------|--------------------|----------------|
| Item Code | Max Lamp Wattage                  | Input | Fitting Colour | Size L x W x H     | Cut Size L x W |
| G3131     | 20W Module / 10W MR16 LED         | 12V   | Ash White      | 115 x 115 x 128 mm | 95 x 95 mm     |
| G3132     | 2 x 20W Module / 2 x 10W MR16 LED | 12V   | Ash White      | 195 x 115 x 128 mm | 175 x 95 mm    |
| G3133     | 3 x 20W Module / 3 x 10W MR16 LED | 12V   | Ash White      | 278 x 115 x 128 mm | 255 x 95 mm    |