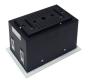

## G3131 G3132 G3133 **Twist Cap Gyro**

G3131 G3132 G3133

New design die-cast aluminium fitting with gyro ring and swivel/tilt adjustment. Features bevelled trim, black twist baffle with Description: lamp positioned back for low glare. Optional LED available.

Material: Aluminium MR16 Lamp Base:

|           |                                   |       |                |                    | ONLI           |
|-----------|-----------------------------------|-------|----------------|--------------------|----------------|
| Item Code | Max Lamp Wattage                  | Input | Fitting Colour | Size L x W x H     | Cut Size L x W |
| G3131     | 20W Module / 10W MR16 LED         | 12V   | Ash White      | 115 x 115 x 128 mm | 95 x 95 mm     |
| G3132     | 2 x 20W Module / 2 x 10W MR16 LED | 12V   | Ash White      | 195 x 115 x 128 mm | 175 x 95 mm    |
| G3133     | 3 x 20W Module / 3 x 10W MR16 LED | 12V   | Ash White      | 278 x 115 x 128 mm | 255 x 95 mm    |