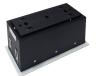

## G3131 G3132 G3133 **Twist Cap Gyro**

G3131 G3132 G3133

New design die-cast aluminium fitting with gyro ring and swivel/tilt adjustment. Features bevelled trim, black twist baffle with Description: lamp positioned back for low glare. Optional LED available.

Material: Aluminium MR16 Lamp Base:

|           |                                   |       |                |                    | ONLI           |
|-----------|-----------------------------------|-------|----------------|--------------------|----------------|
| Item Code | Max Lamp Wattage                  | Input | Fitting Colour | Size L x W x H     | Cut Size L x W |
| G3131     | 20W Module / 10W MR16 LED         | 12V   | Ash White      | 115 x 115 x 128 mm | 95 x 95 mm     |
| G3132     | 2 x 20W Module / 2 x 10W MR16 LED | 12V   | Ash White      | 195 x 115 x 128 mm | 175 x 95 mm    |
| G3133     | 3 x 20W Module / 3 x 10W MR16 LED | 12V   | Ash White      | 278 x 115 x 128 mm | 255 x 95 mm    |