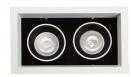

## G3131 G3132 G3133 **Twist Cap Gyro**

G3131 G3132 G3133

New design die-cast aluminium fitting with gyro ring and swivel/tilt adjustment. Features bevelled trim, black twist baffle with Description: lamp positioned back for low glare. Optional LED available.

Material: Aluminium MR16 Lamp Base:

|           |                                   |       |                |                    | ONLI           |
|-----------|-----------------------------------|-------|----------------|--------------------|----------------|
| Item Code | Max Lamp Wattage                  | Input | Fitting Colour | Size L x W x H     | Cut Size L x W |
| G3131     | 20W Module / 10W MR16 LED         | 12V   | Ash White      | 115 x 115 x 128 mm | 95 x 95 mm     |
| G3132     | 2 x 20W Module / 2 x 10W MR16 LED | 12V   | Ash White      | 195 x 115 x 128 mm | 175 x 95 mm    |
| G3133     | 3 x 20W Module / 3 x 10W MR16 LED | 12V   | Ash White      | 278 x 115 x 128 mm | 255 x 95 mm    |