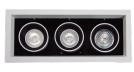

## G3131 G3132 G3133 **Twist Cap Gyro**

G3131 G3132 G3133

New design die-cast aluminium fitting with gyro ring and swivel/tilt adjustment. Features bevelled trim, black twist baffle with Description: lamp positioned back for low glare. Optional LED available.

Material: Aluminium MR16 Lamp Base:

|           |                                   |       |                |                    | ONLI           |
|-----------|-----------------------------------|-------|----------------|--------------------|----------------|
| Item Code | Max Lamp Wattage                  | Input | Fitting Colour | Size L x W x H     | Cut Size L x W |
| G3131     | 20W Module / 10W MR16 LED         | 12V   | Ash White      | 115 x 115 x 128 mm | 95 x 95 mm     |
| G3132     | 2 x 20W Module / 2 x 10W MR16 LED | 12V   | Ash White      | 195 x 115 x 128 mm | 175 x 95 mm    |
| G3133     | 3 x 20W Module / 3 x 10W MR16 LED | 12V   | Ash White      | 278 x 115 x 128 mm | 255 x 95 mm    |