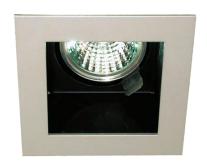

## **G757 Square Baffle**

Architectural design with slim square trim. Pressed steel. Black baffle. Adjustable lamp angle. Lamp recessed depth 28mm. Description:

Optional LED available. Not Compatible with Modules.

Material: Aluminium

Lamp Base: MR16

## **GU10** Version Available

| Item Code | Max. Lamp Wattage | Input | Fitting Colour | Size L x W x H  | Cut Size L x W |
|-----------|-------------------|-------|----------------|-----------------|----------------|
| G757      | 10W MR16 LED      | 12V   | Grey           | 90 x 90 x 98 mm | 76 x 76 mm     |