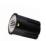

## **G757 Square Baffle**

Architectural design with slim square trim. Pressed steel. Black baffle. Adjustable lamp angle. Lamp recessed depth 28mm. Description:

Optional LED available. Not Compatible with Modules.

Material: Aluminium

Lamp Base: MR16

## **GU10** Version Available

| Item Code | Max. Lamp Wattage | Input | Fitting Colour | Size L x W x H  | Cut Size L x W |
|-----------|-------------------|-------|----------------|-----------------|----------------|
| G757      | 10W MR16 LED      | 12V   | Grey           | 90 x 90 x 98 mm | 76 x 76 mm     |