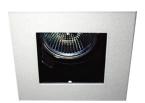

## G759 G750/GU10 Round Baffle Square Downlight

Round baffle designed for round cut hole. Pressed steel, adjustable lamp angle. Lamp recessed depth 20mm. Heat Shield options available. Available as frame only or as a complete kit with illumination. Not Compatible with Modules. Description:

Material: Aluminium

Silver Trim & Black Baffle / White Trim & White Baffle Fitting Colour:

| Item Code | Туре | Wattage                                                                 | Input | Lumen Output | Beam | Colour Temp | Size L x W x H    | Cut Size D |
|-----------|------|-------------------------------------------------------------------------|-------|--------------|------|-------------|-------------------|------------|
| G759      | MR16 | MR16 frame only - See LED Lamp section for more info. on optional lamps |       |              |      |             | 100 x 100 x 40 mm | 90 mm      |
| G759/GU10 | GU10 | GU10 frame only - See LED Lamp section for more info. on optional lamps |       |              |      |             | 100 x 100 x 40 mm | 90 mm      |