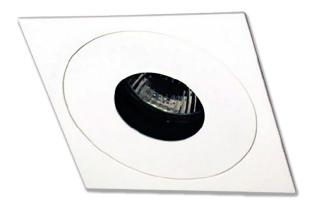

## **G764S Square Pin Hole Downlight** with Flange

Pin hole downlight features outer flange for easy removal of front for lamp replacement. Available in round and square. Lamp recessed depth 12mm. Not Compatible with Modules. Description:

Material: Aluminium

Lamp Base: MR16

| Item Code | Max. Lamp Wattage | Input | Fitting Colour | Size L x W x H    | Cut Size D |
|-----------|-------------------|-------|----------------|-------------------|------------|
| G764S     | 10W MR16 LED      | 12V   | Black/White    | 100 x 100 x 53 mm | 85 mm      |