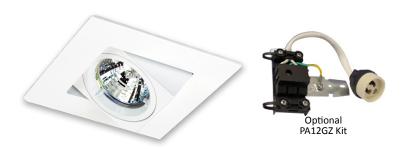

## **G827 Square Tilt, Round Cut Hole**

Description: Square trim complete with mechanical square centre for adjusting lamp position to 35 degree. Optional LED available.

Material: Lamp: MR16

| Item Code | Max. Lamp Wattage         | Input | Fitting Colour | Size L x W x H    | Cut Size D |
|-----------|---------------------------|-------|----------------|-------------------|------------|
| G827      | 20W Module / 10W MR16 LED | 12V   | White, Silver  | 118 x 118 x 50 mm | 105 mm     |