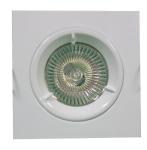

## G839 & G839C Twist Cap, Square

Description: Aluminium die-cast square downlight featuring twist cap front. Only "C" version is GU10 adaptable. Optional LED available.

Material: Aluminium MR16 Lamp Base:

| Item Code | Max. Lamp Wattage         | Input | Fitting Colour | Size L x W x H  | Cut Size D |
|-----------|---------------------------|-------|----------------|-----------------|------------|
| G839      | 20W Module / 10W MR16 LED | 12V   | White/Silver   | 82 x 82 x 38 mm | 70 mm      |
| G839C     | 20W Module / 10W MR16 LED | 12V   | White/Silver   | 82 x 82 x 38 mm | 70 mm      |