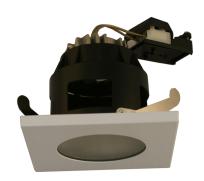

Description: IP53 downlight for wet area. Aluminium cast body and trim. Features enclosed back, twist front trim with silicone rubber seal

and round cut-out. Optional LED available

Aluminium Material:

Lens: Frosted glass lens

MR16 or G4 Lamp base:

| Item Code | Max. Lamp Wattage | Input | Fitting Colour | Size L x W x H     | Cut Size D |
|-----------|-------------------|-------|----------------|--------------------|------------|
| G808      | 50W               | 12V   | Silver / White | 100 x 100 x 105 mm | 75 mm      |