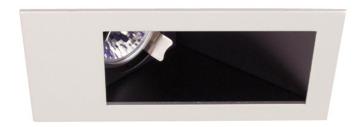

## **G753 Wall-Washer Rectangular**

Description: Architectural design with easy light beam adjustment. Lamp recessed depth 42mm. Optional LED available.

Material: Aluminium MR16 Lamp Base:

**GU10** Version Available

| Item Code | Max. Lamp Wattage | Input | Fitting Colour | Size L x W x H   | Cut Size    |
|-----------|-------------------|-------|----------------|------------------|-------------|
| G753GR    | 50W               | 12V   | Grey           | 180 x 90 x 42 mm | 170 x 70 mm |