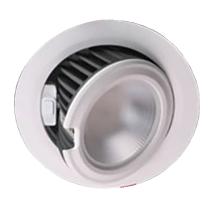

## **G9460R 60W Round Snorkel LED Downlights**

Description: Adjustable round snorkel downlight, 50° tilt and lock button.

LED Type: SMD LED

Material: Die Cast Magnesium

Lens: Frost lens

Dimmable: No

Include Driver: Non-dimmable driver

| Item Code  | Wattage | Input      | Lumen Output | Beam Angle | Colour Temperature | Fitting Colour | Size D x H   | Cut Size D |
|------------|---------|------------|--------------|------------|--------------------|----------------|--------------|------------|
| G9460WHDW  | 60W     | 1400mA,47V | 5600 Lm      | 60°        | 5000K              | White          | 250 x 145 mm | 210-230 mm |
| G9460RWHNW | 60W     | 1400mA,47V | 5600 Lm      | 60°        | 4000K              | White          | 250 x 145 mm | 210-230 mm |