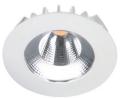

## D026-R Fixed Slimline Cabinet Light (Recessed or Surface Mounted)

D026-R Recessed

Slimline (19mm) downlight featuring unique floating diffuser for maximum coverage of light while maintaining visual comfort. Description:

Springs on the side for easy installation. Optional surface mount adaptor available.

COB LED LED Type: Material: Aluminium

Dimmable: 24V DC Version: No

350mA Version: Optional, if use with a dimmable driver. Recommend LEDDR16350DTN 1:1 Configuration.

Include Driver:

Optional Beam: 25° available on request

| Item Code   | Mounting Type | Wattage | Input      | Lumen           | Beam | ССТ           | Fitting Colour | Size D x H | Cut Size D |
|-------------|---------------|---------|------------|-----------------|------|---------------|----------------|------------|------------|
| D026-R-24V  | Recessed      | 4W      | 24V DC     | 500 Lm / 515 Lm | 50°  | 3000K / 4000K | Black / White  | 70 x 19 mm | 60 mm      |
| D026-R-350  | Recessed      | 6W      | 350mA, 17V | 800 Lm / 824 Lm | 50°  | 3000K / 4000K | Black / White  | 70 x 19 mm | 60 mm      |
| D026-SM-24V | Surface Mount | 4W      | 24V DC     | 500 Lm / 515 Lm | 50°  | 3000K / 4000K | Black / White  | 70 x 25 mm | -          |
| D026-SM-350 | Surface Mount | 6W      | 350mA, 17V | 800 Lm / 824 Lm | 50°  | 3000K / 4000K | Black / White  | 70 x 25 mm | -          |