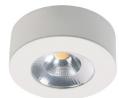

## D026-R Fixed Slimline Cabinet Light (Recessed or Surface Mounted)

D026-R Recessed

Slimline (19mm) downlight featuring unique floating diffuser for maximum coverage of light while maintaining visual comfort. Description:

Springs on the side for easy installation. Optional surface mount adaptor available.

COB LED LED Type: Material: Aluminium

Dimmable: 24V DC Version: No

350mA Version: Optional, if use with a dimmable driver. Recommend LEDDR16350DTN 1:1 Configuration.

Include Driver:

Optional Beam: 25° available on request

| Item Code   | Mounting Type | Wattage | Input      | Lumen           | Beam | ССТ           | Fitting Colour | Size D x H | Cut Size D |
|-------------|---------------|---------|------------|-----------------|------|---------------|----------------|------------|------------|
| D026-R-24V  | Recessed      | 4W      | 24V DC     | 500 Lm / 515 Lm | 50°  | 3000K / 4000K | Black / White  | 70 x 19 mm | 60 mm      |
| D026-R-350  | Recessed      | 6W      | 350mA, 17V | 800 Lm / 824 Lm | 50°  | 3000K / 4000K | Black / White  | 70 x 19 mm | 60 mm      |
| D026-SM-24V | Surface Mount | 4W      | 24V DC     | 500 Lm / 515 Lm | 50°  | 3000K / 4000K | Black / White  | 70 x 25 mm | -          |
| D026-SM-350 | Surface Mount | 6W      | 350mA, 17V | 800 Lm / 824 Lm | 50°  | 3000K / 4000K | Black / White  | 70 x 25 mm | -          |