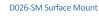

## D026-R Fixed Slimline Cabinet Light (Recessed or Surface Mounted)

D026-R Recessed

Slimline (19mm) downlight featuring unique floating diffuser for maximum coverage of light while maintaining visual comfort. Description:

Springs on the side for easy installation. Optional surface mount adaptor available.

COB LED LED Type: Material: Aluminium

Dimmable: 24V DC Version: No

350mA Version: Optional, if use with a dimmable driver. Recommend LEDDR16350DTN 1:1 Configuration.