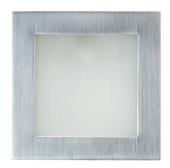

## **G841N Midi Square**

Description: Attractive and functional recessed fitting. Features clip on face and frost glass diffuser. Optional LED available.

Material: Aluminium, tempered glass lens

Lamp Base: G4

| Item Code | Max. Lamp Wattage | Input | Fitting Colour                          | Size L x W x H    | Cut Size L x W |
|-----------|-------------------|-------|-----------------------------------------|-------------------|----------------|
| G841N     | Refer G4 LED Used | 12V   | White, Chrome, Brass, Brushed Aluminium | 102 x 102 x 42 mm | 82 x 82 mm     |