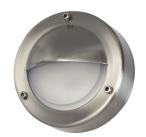

## F216/LV Minnow Bunker

F216P Plain Face

F216E **Eyelid Face** 

IP44 Small round bunker with stainless steel trim, frost suede dome glass and low profile. Optional LED lamp and inbuilt version Description:

Material: 304 grade stainless steel

Lamp Base: G4

| P  | TRIAC                | 1 |
|----|----------------------|---|
| 44 | Dimmable<br>Optional | D |

| Item Code | Max. Lamp Wattage    | Input | Fitting Colour  | Size D x H  |
|-----------|----------------------|-------|-----------------|-------------|
| F216/LV   | Refer to G4 LED Used | 12V   | Stainless Steel | 140 x 45 mm |