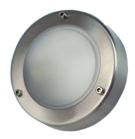

## F216/LV Minnow Bunker

F216P Plain Face

F216E **Eyelid Face** 

IP44 Small round bunker with stainless steel trim, frost suede dome glass and low profile. Optional LED lamp and inbuilt version Description:

Material: 304 grade stainless steel

Lamp Base: G4

| P  | TRIAC                | 1 |
|----|----------------------|---|
| 44 | Dimmable<br>Optional | D |

| Item Code | Max. Lamp Wattage    | Input | Fitting Colour  | Size D x H  |
|-----------|----------------------|-------|-----------------|-------------|
| F216/LV   | Refer to G4 LED Used | 12V   | Stainless Steel | 140 x 45 mm |