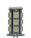

## F216/LV Minnow Bunker

F216P Plain Face

F216E **Eyelid Face** 

IP44 Small round bunker with stainless steel trim, frost suede dome glass and low profile. Optional LED lamp and inbuilt version Description:

Material: 304 grade stainless steel

Lamp Base: G4

| P  | TRIAC                | 1 |
|----|----------------------|---|
| 44 | Dimmable<br>Optional | D |

| Item Code | Max. Lamp Wattage    | Input | Fitting Colour  | Size D x H  |
|-----------|----------------------|-------|-----------------|-------------|
| F216/LV   | Refer to G4 LED Used | 12V   | Stainless Steel | 140 x 45 mm |