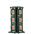

## F216/LV Minnow Bunker

F216P Plain Face

F216E **Eyelid Face** 

IP44 Small round bunker with stainless steel trim, frost suede dome glass and low profile. Optional LED lamp and inbuilt version Description:

Material: 304 grade stainless steel

Lamp Base: G4

| P  | TRIAC                | 1 |
|----|----------------------|---|
| 44 | Dimmable<br>Optional | D |

| Item Code | Max. Lamp Wattage    | Input | Fitting Colour  | Size D x H  |
|-----------|----------------------|-------|-----------------|-------------|
| F216/LV   | Refer to G4 LED Used | 12V   | Stainless Steel | 140 x 45 mm |