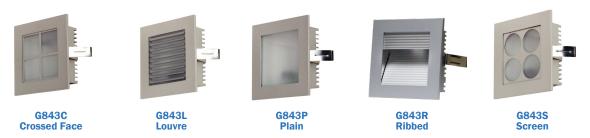

## **G843 Recessed Fitting**

Description: Attractive and functional recessed fitting. Features clip-on face and frost glass diffuser. Optional LED available.

Material: Aluminium, tempered glass lens

Lamp Base: G4

| Item Code | Max. Lamp Wattage | Input | Fitting Colour | Size L x W x Depth | Cut Size L x W |
|-----------|-------------------|-------|----------------|--------------------|----------------|
| G843      | Refer G4 LED Used | 12V   | Silver, Grey   | 90 x 90 x 31 mm    | 75 x 75 mm     |