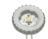

## **G843 Recessed Fitting**

Description: Attractive and functional recessed fitting. Features clip-on face and frost glass diffuser. Optional LED available.

Material: Aluminium, tempered glass lens

Lamp Base: G4

| Item Code | Max. Lamp Wattage | Input | Fitting Colour | Size L x W x Depth | Cut Size L x W |
|-----------|-------------------|-------|----------------|--------------------|----------------|
| G843      | Refer G4 LED Used | 12V   | Silver, Grey   | 90 x 90 x 31 mm    | 75 x 75 mm     |