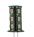

## **G843 Recessed Fitting**

Description: Attractive and functional recessed fitting. Features clip-on face and frost glass diffuser. Optional LED available.

Material: Aluminium, tempered glass lens

Lamp Base: G4

| Item Code | Max. Lamp Wattage | Input | Fitting Colour | Size L x W x Depth | Cut Size L x W |
|-----------|-------------------|-------|----------------|--------------------|----------------|
| G843      | Refer G4 LED Used | 12V   | Silver, Grey   | 90 x 90 x 31 mm    | 75 x 75 mm     |