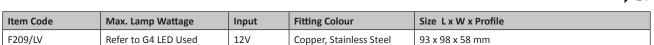

Description: IP24 Compact stainless steel or copper wall light with frosted glass diffuser. Available in 316 grade stainless steel. Optional

LED available.

Material: Copper or 316 Stainless Steel

Lamp Base: G