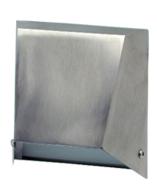

Description: IP24 Compact stainless steel or copper wall light with frosted glass diffuser. Available in 316 grade stainless steel. Optional

LED available.

Material: Copper or 316 Stainless Steel

Lamp Base: G