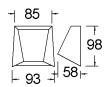

Description: IP24 Compact stainless steel or copper wall light with frosted glass diffuser. Available in 316 grade stainless steel. Optional

LED available.

Material: Copper or 316 Stainless Steel

Lamp Base: G