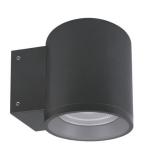

## **W-8008R**25.5W COB Up/Down Round Cylinder Surface Mount Wall Light

Description: IP65 COB Up or down surface wall light (to replace previous W-8003R), Features safety glass and anti-dazzled design to create a

visual comfort. No UV or IR radiation. Suitable for wet area.

LED Type: COB

Material: Aluminium, Glass

| Item Code | Wattage | Input | Lumen Output                          | Beam | ССТ                           | Fitting Colour | Overall Size L x W x H |
|-----------|---------|-------|---------------------------------------|------|-------------------------------|----------------|------------------------|
| W-8008R   | 25.5W   | 240V  | 3264 Lm / 3400 Lm / 3502 Lm / 3607 Lm | 30°  | 2700K / 3000K / 4000K / 5000K | Black          | 200 x 150 x 180 mm     |