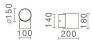

visual comfort. No UV or IR radiation. Suitable for wet area.

LED Type: COB

Material: Aluminium, Glass

| Item Code | Wattage | Input | Lumen Output                          | Beam | ССТ                           | Fitting Colour | Overall Size L x W x H |
|-----------|---------|-------|---------------------------------------|------|-------------------------------|----------------|------------------------|
| W-8008R   | 25.5W   | 240V  | 3264 Lm / 3400 Lm / 3502 Lm / 3607 Lm | 30°  | 2700K / 3000K / 4000K / 5000K | Black          | 200 x 150 x 180 mm     |