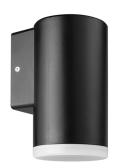

## **EX5033 8W Medium Polycarb Down Only Round Wall Light**

Description: LED surface mounted ABS polycarb bulkhead featuring UV and corrosion resistance. Excellent for installation in the Australian

environment.

LED Type:

Material: ABS+PC & PC diffuser

| Item Code  | Wattage | Input | Lumen Output | Colour Temperature | Fitting Colour |
|------------|---------|-------|--------------|--------------------|----------------|
| EX5033BK3K | 8W      | 240V  | 370 Lm       | 3000K              | Black          |
| EX5033WH3K | 8W      |       | 370 Lm       | 3000K              | White          |