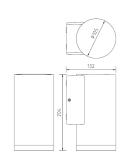

## **EX5033 8W Medium Polycarb Down Only Round Wall Light**

Description: LED surface mounted ABS polycarb bulkhead featuring UV and corrosion resistance. Excellent for installation in the Australian

environment.

LED Type:

Material: ABS+PC & PC diffuser

| Item Code  | Wattage | Input | Lumen Output | Colour Temperature | Fitting Colour |
|------------|---------|-------|--------------|--------------------|----------------|
| EX5033BK3K | 8W      | 240V  | 370 Lm       | 3000K              | Black          |
| EX5033WH3K | 8W      |       | 370 Lm       | 3000K              | White          |