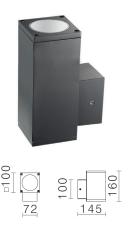

## **W-8006S** Small Surface Mount LED Wall Light

Description: IP65 surface wall light, avaiable in square facade, with up or down light versions. Features safety glass and anti-dazzled

design to create a visual comfort. No UV or IR radiation. Suitable for wet area.

LED Type: COB

Material: Aluminium, Glass
Mounting Method: Surface Mount

| Item Code | Wattage | Input | Lumen Output                | Beam | сст                   | Fitting Colour    | Overall Size L x W x H |
|-----------|---------|-------|-----------------------------|------|-----------------------|-------------------|------------------------|
| W-8006S   | 18W     | 240V  | 2400 Lm / 2500 Lm / 2575 Lm | 40°  | 2700K / 3000K / 4000K | Black / Dark Grey | 145 x 72 x 160 mm      |