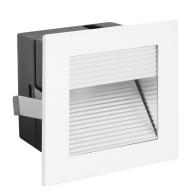

## **LED852**1.2W Recessed Wall Light

Description: Easy install LED recessed wall/step light. See LED850, LED851 & LED853 for other face options.

LED Type: COB

Material: Aluminium

Dimmable: No Include Driver: No

| Item Code   | Wattage | Input     | Lumen Output | Beam | сст                      | Fitting Colour | Size L x W x H  | Cut Size L x W |
|-------------|---------|-----------|--------------|------|--------------------------|----------------|-----------------|----------------|
| LED852      | 1.2W    | 350mA, 3V | 146 Lm       | 90°  | 3000K / 4000K            | White          | 90 x 90 x 56 mm | 77 x 77 mm     |
| LED852-2CCT | 1.2W    | 12V       | 140 Lm       | 90°  | 3000K & 4000K Adjustable | White          | 90 x 90 x 32 mm | 77 x 77 mm     |