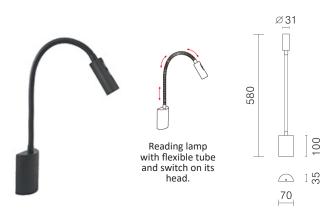

## W0015 Flexible Head with Switch Adjustable Wall Light

| Description:                                                     | 3.4W    | 3.4W Energy saving wall mounted light. Excellent for bed lighting, designed with adjustable head to position the light spot. |              |                |                    |                |                         |
|------------------------------------------------------------------|---------|------------------------------------------------------------------------------------------------------------------------------|--------------|----------------|--------------------|----------------|-------------------------|
| LED Type:                                                        | SMD     | SMD                                                                                                                          |              |                |                    |                |                         |
| Material:                                                        | Alum    | Aluminium                                                                                                                    |              |                |                    |                |                         |
| Dimmable:                                                        | No      | No                                                                                                                           |              |                |                    |                |                         |
| Include Drive                                                    | er: Yes | Yes                                                                                                                          |              |                |                    |                |                         |
| Life Time:                                                       | 50,00   | 50,000 hours                                                                                                                 |              |                |                    |                |                         |
| Life Time: 50,000 hours   *Photometric available upon request 20 |         |                                                                                                                              |              |                |                    |                |                         |
| Item Code                                                        | Wattage | Input                                                                                                                        | Lumen Output | Beam Angle     | Colour Temperature | Fitting Colour | Size D x Overall Length |
| W0015                                                            | 3.4W    | 240V                                                                                                                         | 170 Lm       | 8°/12°/24°/36° | 3000K / 4000K      | Black / Silver | 70 x 580 mm             |