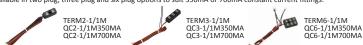

Any fittings that are being wired together to run more than one fitting to one driver will have their warranty void if the quick connect plugs are cut-off. Available are quick connect adapter available in two plug, three plug and six plug options to suit 350mA or 700mA constant current fittings.