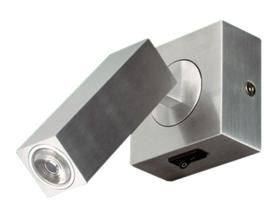

## LED325 3W Mini Wall Light with **On/Off Switch on Square Base**

Mini LED aluminium light with on/off switch on base. Arm rotates giving full head adjustment. 240V Input connection for Description:

easy installation.

Material: Aluminium

Dimmable: No Include Driver: Yes

| Item Code | Wattage | Input     | Lumen Output | Colour Temperature | Fitting Colour   | Size LxWxH                        |
|-----------|---------|-----------|--------------|--------------------|------------------|-----------------------------------|
| LED325CW  | 3W      | 4V, 700mA | 53 Lm        | 6000K              | Aluminium, White | 29 x 29 x 100 mm, 70 x 70 x 33 mm |