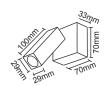

Material: Aluminium

Dimmable: No Include Driver: Yes

| Item Code | Wattage | Input     | Lumen Output | Colour Temperature | Fitting Colour   | Size LxWxH                        |
|-----------|---------|-----------|--------------|--------------------|------------------|-----------------------------------|
| LED325CW  | 3W      | 4V, 700mA | 53 Lm        | 6000K              | Aluminium, White | 29 x 29 x 100 mm, 70 x 70 x 33 mm |