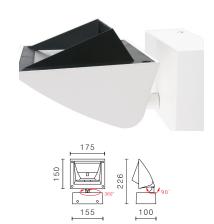

25 watt COB LED interior wall mounted luminaire providing wide wall and ceiling washing effect. Purpose made optical reflector provides a square uniform light output. Special baffle frame offers superior glare control. No UV/IR radiation. Description:

COB LED LED Type: Material: Aluminium Dimmable: Optional Include Driver: Yes

\*Photometric available upon request

| Item Code  | Wattage | Input      | Lumen Output      | Beam Angle | Colour Temperature | Fitting Colour |
|------------|---------|------------|-------------------|------------|--------------------|----------------|
| W0007BK25W | 25W     | 700mA, 36V | 2500 Lm / 2575 Lm | 90°        | 3000K / 4000K      | Black          |
| W0007WH25W | 25W     | 700mA, 36V | 2500 Lm / 2575 Lm | 90°        | 3000K / 4000K      | White          |