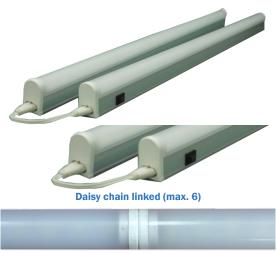

## LEDLINK7W **7W Slim Linkable T5 LED**

Straight linkage (max. 6)

7W Slim linkable T5 LED with acrylic wrap around diffuser and switch on the side. Description:

Acrylic diffuser Material:

Power Cable, Joiners (Daisy chain and Straight), Endcaps, Wall Clips Inclusion: