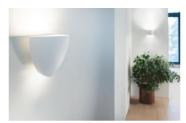

## W0080 ZAC Up & Down Wall Light

Modern wall light with wide distribution up-lighting and decorative downlight. Made of die-cast powder coated aluminium that is impact resistance; well suited for both residential & commercial areas. Quick & simple installation Description:

Aluminium, stainless steel. Powder coated finish with polycarb lens. Material:

Include Driver: Yes, dimmable driver included.

Dimmable: Yes

| Item Code | Wattage | Input | Lumen Output | Beam               | Colour Temp. | Fitting Colour | Size L x W x H     |
|-----------|---------|-------|--------------|--------------------|--------------|----------------|--------------------|
| W0080     | 10W     | 240V  | 580 Lm       | 110° up / 40° down | 3000K        | White          | 170 x 103 x 135 mm |