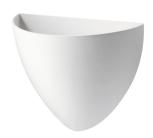

## W0080 ZAC Up & Down Wall Light

Modern wall light with wide distribution up-lighting and decorative downlight. Made of die-cast powder coated aluminium that is impact resistance; well suited for both residential & commercial areas. Quick & simple installation Description:

Aluminium, stainless steel. Powder coated finish with polycarb lens. Material:

Include Driver: Yes, dimmable driver included.

Dimmable: Yes

| Item Code | Wattage | Input | Lumen Output | Beam               | Colour Temp. | Fitting Colour | Size L x W x H     |
|-----------|---------|-------|--------------|--------------------|--------------|----------------|--------------------|
| W0080     | 10W     | 240V  | 580 Lm       | 110° up / 40° down | 3000K        | White          | 170 x 103 x 135 mm |