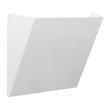

Modern mini up or down wall light with wide distribution. Designed with good glaring control which provide comfortable light output. Made of die-cast powder coated aluminium that is impact resistance; well suited for both residential & commercial Description:

areas. Quick & simple installation

Material: Aluminium

Include Driver: No

Dimmable: No

| Item Code | Wattage | Input  | Lumen Output    | Beam | Colour Temp.  | Fitting Colour | Size L x W x H   |
|-----------|---------|--------|-----------------|------|---------------|----------------|------------------|
| W0082     | 1.2W    | 12V DC | 140 Lm / 144 Lm | 80°  | 3000K / 4000K | Black / White  | 120 x 30 x 90 mm |