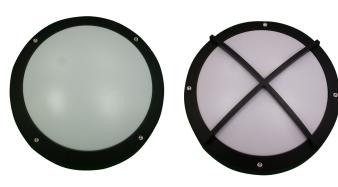

## EX4271 EX4272 LED Bunkers

EX4271-P EX4272-P EX4272-C

Description: LED bunker features polycarbonate opal diffuser on front and side.

Material: Die-Cast Aluminium

Include Driver: Yes

Mounting Method: Surface Mount

| Item Code      | Wattage | Input | Lumen Output | Colour Temperature | Fitting Colour | Size D x H  |
|----------------|---------|-------|--------------|--------------------|----------------|-------------|
| EX4271-P-BK-WW | 3W      | 700mA | 225 Lm       | 3500K              | Black          | 148 x 66 mm |
| EX4272-C-BK-WW | 12W     |       | 900 Lm       |                    |                | 220 x 80 mm |
| EX4272-P-BK-WW |         |       |              |                    |                |             |