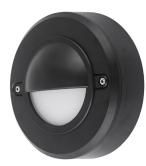

| Description: |         | LED surface mounted ABS polycarb bulkhead featuring UV and corrosion resistance. Excellent for installation in the Australian environment. |              |                    |                |  |
|--------------|---------|--------------------------------------------------------------------------------------------------------------------------------------------|--------------|--------------------|----------------|--|
| LED Type:    | SMD     | SMD CRI                                                                                                                                    |              |                    |                |  |
| Material:    | PC + A  | PC + ABS & PC diffuser 65 80                                                                                                               |              |                    |                |  |
| Item Code    | Wattage | Input                                                                                                                                      | Lumen Output | Colour Temperature | Fitting Colour |  |
| ЕХ5020ВКЗК   | 3.5W    | 240V                                                                                                                                       | 90 Lm        | 3000К              | Black          |  |
| EX5020WH3K   | 3.5W    |                                                                                                                                            | 90 Lm        | 3000К              | White          |  |