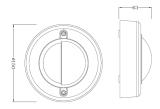

| Description: |         | LED surface mounted ABS polycarb bulkhead featuring UV and corrosion resistance. Excellent for installation in the Australian environment. |              |                    |                |  |
|--------------|---------|--------------------------------------------------------------------------------------------------------------------------------------------|--------------|--------------------|----------------|--|
| LED Type:    | SMD     | SMD CRI                                                                                                                                    |              |                    |                |  |
| Material:    | PC + A  | PC + ABS & PC diffuser 65 80                                                                                                               |              |                    |                |  |
| Item Code    | Wattage | Input                                                                                                                                      | Lumen Output | Colour Temperature | Fitting Colour |  |
| ЕХ5020ВКЗК   | 3.5W    | 240V                                                                                                                                       | 90 Lm        | 3000К              | Black          |  |
| EX5020WH3K   | 3.5W    |                                                                                                                                            | 90 Lm        | 3000К              | White          |  |