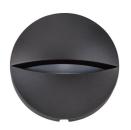

## **EX0002**IP65 240V Round Surface Mount Wall Light

Use this integrated swtich to select colour temperature prior installation

Description: Easy to install IP65 240V surface mount aluminium wall light for architectural application. Anti-glare design with moderate output

for highlighting and washing walls, steps or columns.

LED Type: COB LED (EX0002R), SMD LED (EX0002R-2CCT, EX0007R-2CCT)

Material: Aluminium

Include Driver: Yes

| Item Code    | Wattage | Input             | Lumen Output    | Beam | сст                | Fitting Colour | Size D x H  |
|--------------|---------|-------------------|-----------------|------|--------------------|----------------|-------------|
| EX0002R      | 9W      | 500mA, 18V        | 900 Lm / 927 Lm | 100° | 3000K              | Black          | 190 x 51 mm |
| EX0002R-2CCT | 6.4W    | 500mA, 11.6-12.8V | 800 Lm / 824 Lm | 100° | 3000K & 4000K Adj. | Black          | 190 x 51 mm |