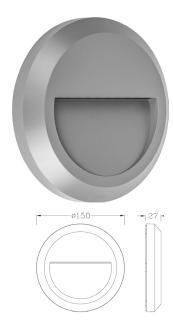

## EX5019 1.5W Large Step & Floor Washer

LED surface mounted ABS polycarb bulkhead featuring UV and corrosion resistance. Excellent for installation in the Description:

Australian environment.

LED Type: SMD

Material: PC + ABS & PC diffuser

| Item Code  | Wattage | Input | Lumen Output | Colour Temperature | Fitting Colour |
|------------|---------|-------|--------------|--------------------|----------------|
| EX5019BK3K | 1.5W    | 240V  | 60 Lm        | 3000K              | Black          |
| EX5019WH3K | 1.5W    |       | 60 Lm        | 3000K              | White          |