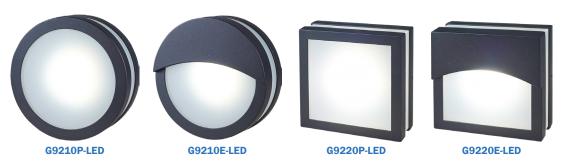

## **G9210P G9210E G9220P G9220E LED Black Bunker**

Description: Modern LED bunker with opal diffuser in round and square, plain and eyelid variants.

Material: Die Cast Aluminium

Lens: Opal Diffuser

Dimmable: No

|            |         |                                |                 |                    | 1              |           |                               |
|------------|---------|--------------------------------|-----------------|--------------------|----------------|-----------|-------------------------------|
| Item Code  | Wattage | Input                          | Lumen Output    | Colour Temperature | Fitting Colour | Face Type | Size                          |
| G9210E-LED | 6W      | 350mA / 700mA<br>12V DC / 240V | 400 Lm / 470 Lm | 3000к / 6000к      | Black          | Eyelid    | 140 (D) x 60 (L) mm           |
| G9210P-LED |         |                                |                 |                    |                | Plain     |                               |
| G9220E-LED |         |                                |                 |                    |                | Eyelid    | 140 (L) x 140 (W) x 60 (H) mm |
| G9220P-LED |         |                                |                 |                    |                | Plain     |                               |