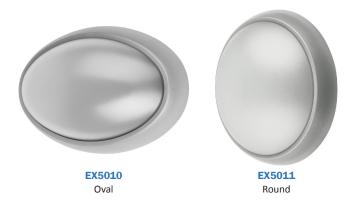

## EX5010 EX5011 Oval & Round ABS **Polycarb Step & Wall Light**

Description: 8W ABS Polycarb step wall light. Optional low voltage version avaliable

LED Type: SMD

Material: ABS+PC diffuser

Dimmable: No Include Driver: Yes

| Item Code  | Wattage | Input | Lumen Output | Colour Temperature | Fitting Colour | Size D x H  |
|------------|---------|-------|--------------|--------------------|----------------|-------------|
| EX5010BKWW | 8W      | 240V  | 500 Lm       | 3000К              | Black          | 213 x 79 mm |
| EX5011BKWW |         |       |              |                    |                | 213 x 82 mm |