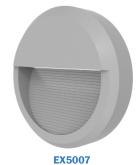

| Description:    | 8W Plastic Step Wall Light. Optional low voltage version avaliable. Corrosion and UV resistant, suitable for Australian environ-<br>ment. |    |
|-----------------|-------------------------------------------------------------------------------------------------------------------------------------------|----|
| LED Type:       | SMD                                                                                                                                       |    |
| Material:       | ABS+PC diffuser                                                                                                                           |    |
| Dimmable:       | No                                                                                                                                        | IP |
| Include Driver: | Yes                                                                                                                                       | 65 |

| Item Code | Wattage | Input | Lumen Output | Colour Temperature | Fitting Colour | Size                         |
|-----------|---------|-------|--------------|--------------------|----------------|------------------------------|
| EX5006    | 8W      | 240V  | 500 Lm       | 3000K              | Black / White  | 200 (L) x200 (W) x 55 (H) mm |
| EX5007    | 8W      | 240V  | 500 Lm       | 3000K              | Black / White  | 230 (D) x 55 (H) mm          |