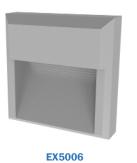

| Description:    | 8W Plastic Step Wall Light. Optional low voltage version avaliable. Corrosion and UV resistant, suitable for Australian environ-<br>ment. |    |
|-----------------|-------------------------------------------------------------------------------------------------------------------------------------------|----|
| LED Type:       | SMD                                                                                                                                       |    |
| Material:       | ABS+PC diffuser                                                                                                                           |    |
| Dimmable:       | No                                                                                                                                        | IP |
| Include Driver: | Yes                                                                                                                                       | 65 |

| Item Code | Wattage | Input | Lumen Output | Colour Temperature | Fitting Colour | Size                         |
|-----------|---------|-------|--------------|--------------------|----------------|------------------------------|
| EX5006    | 8W      | 240V  | 500 Lm       | 3000K              | Black / White  | 200 (L) x200 (W) x 55 (H) mm |
| EX5007    | 8W      | 240V  | 500 Lm       | 3000K              | Black / White  | 230 (D) x 55 (H) mm          |