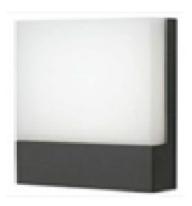

## W0046 20W LED IP65 Bunker

Description: 12 Watt IP65 LED bunker. Features Opaque Polycarb diffuser for soft, diffused light.

Material: Aluminium

Dimmable: No

| Item Code | Wattage | Input    | Lumen Output | Beam Angle | Colour Temperature | Fitting Colour | Size L x W x H    |
|-----------|---------|----------|--------------|------------|--------------------|----------------|-------------------|
| W0046     | 12W     | 220-240V | 1100 Lm      | 120°       | 3000K              | Black          | 160 x 45 x 200 mm |