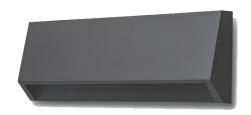

## EX5001 EX5002 EX5003 IP65 ABS Polycarb Step & Wall Lights

ABS polycarb step and wall Light in various wattages. Corrosion and UV resistant, suitable for Australian environment. Description:

LED Type:

SMD

Material: ABS+PC diffuser

Dimmable: Nο Include Driver: Yes

| Item Code | Wattage | Input | Lumen Output | Colour Temperature | Fitting Colour       | Size L x W x H   |
|-----------|---------|-------|--------------|--------------------|----------------------|------------------|
| EX5001    | 1.5W    | 240V  | 80 Lm        | 3000K              | Black / White        | 100 x 60 x 33 mm |
| EX5002    | 3W      | 240V  | 150 Lm       | 3000K              | Black / White        | 160 x 70 x 33 mm |
| EX5003    | 3.5W    | 240V  | 200 Lm       | 3000K              | Black / Grey / White | 220 x 80 x 36 mm |