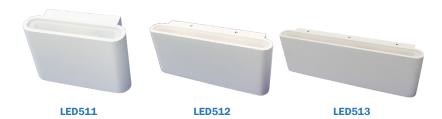

## LED511 LED512 LED513 Up or Down Contemporary Wall Light

Description: Compact LED up or down wall light. Features contemporary design with frost diffuser and in-built 350mA driver.

LED Type: SMD

Material: Frost Diffuser Die-Cast Aluminium

Include Driver: Yes

| Item Code | Wattage | Input | Colour Temperature | Fitting Colour                       | Size H x W x Profile |
|-----------|---------|-------|--------------------|--------------------------------------|----------------------|
| LED511    | 1 x 3W  | 350mA | 3000К              | Anodised Aluminium, Aluminium, White | 75 x 110 x 40 mm     |
| LED512    | 2 x 3W  |       |                    | White                                | 75 x 170 x 45 mm     |
| LED513    | 3 x 3W  |       |                    |                                      | 75 x 230 x 45 mm     |