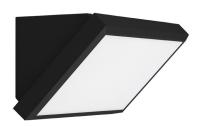

## EX5009

High Powered IP65 Polycarb Floor & Wall Washer

Description: 21W ABS Polycarb Step Wall Light. Corrosion and UV resistant

LED Type: SMD

Material: ABS+PC diffuser

Dimmable: No Include Driver: Yes

| Item Code  | Wattage | Input | Lumen Output | Colour Temperature | Fitting Colour | Size L x W x H     |
|------------|---------|-------|--------------|--------------------|----------------|--------------------|
| EX5009BKWW | 21W     | 240V  | 1300 Lm      | 3000K              | Black          | 320 x 133 x 134 mm |