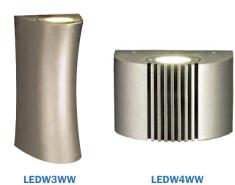

## **LEDW3WW LEDW4WW 9W Tulip LED Wall Light**

Description: 9W Tulip LED up and down wall light. Elegant designs for outdoor lighting applications. Available in small and medium size

LED Type: Material: Aluminium

| Item Code | Wattage | Input                    | Lumen Output       | Beam Angle | Colour Temperature | Fitting Colour   | Size H x W x L   |
|-----------|---------|--------------------------|--------------------|------------|--------------------|------------------|------------------|
| LEDW3WW   | 0)4/    | 240V 714 Lm, 65 Lm/W 25° | 714 1 (5 1 / ) / / | 350        | 20001/             | White            | 160 x 80 x 86 mm |
| LEDW4WW   | 9W      |                          | 25-                | 3000K      | Whtie/ Silver      | 119 x 86 x 70 mm |                  |