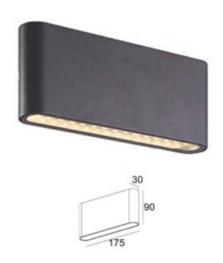

Description: IP54 2 X 6 Watt Up and Down LED wall ight suitable for commercial and residential applications.

Material: Aluminium

Dimmable: No

| Item Code | Wattage            | Input   | Beam Angle | Colour Temperature | Fitting Colour | Size L x W x H  |
|-----------|--------------------|---------|------------|--------------------|----------------|-----------------|
| W0040     | 2 x 6W LED epistar | 240V AC | 120°       | 3000K              | Black          | 175 x 90 x 30mm |