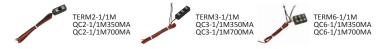

Any fittings that are being wired together to run more than one fitting to one driver will have their warranty void if the quick connect plugs are cut-off. Available are quick connect adapter available in two plug, three plug and six plug options to suit 350mA or 700mA constant current fittings.