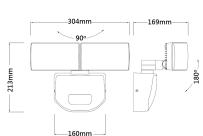

LED Type: SMD

ABS+PC & PC diffuser Material:

Microwave (Ultranik: UCO1) Sensor Type:

Detection Distance: Maximum: 10m x 6m

| P  | CR |
|----|----|
| 54 | 80 |

| Item Code  | Wattage | Input | Lumen Output | Colour Temperature | Fitting Colour |
|------------|---------|-------|--------------|--------------------|----------------|
| EX5036WH3K | 25W     | 240V  | 1600 Lm      | 3000K              | White          |