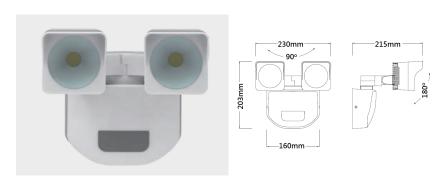

LED surface mounted plastic bulkhead wih UV resistant and anti-corrosive features. Excellent feature for outdoor. Inuilt Description:

microwave sensor, with dip switch configuration to change sensitivity, hold time and daylight sensor.

LED Type:

Material: ABS+PC & PC diffuser

Microwave (Ultranik: UCO1) Sensor Type:

Detection Distance: Maximum: 10m x 6m

| P  | CRI |
|----|-----|
| 54 | 80  |

| Item Code  | Wattage | Input | Lumen Output | Colour Temperature | Fitting Colour |
|------------|---------|-------|--------------|--------------------|----------------|
| EX5037WH3K | 25W     | 240V  | 2200 Lm      | 3000K              | White          |