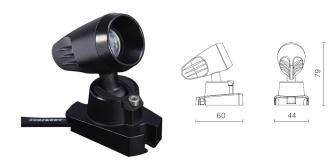

Description: 3 Watt Surface mount IP65 spotlight, easily installed with 50° tilt and 40° rotation for variety of uses both external and internal.

Optional spike available.

LED Type: COB LED

Material: Aluminium

Dimmable: Yes, with selected drivers and dimmers

Include Driver: No

\*Photometric available upon request

| Item Code | Wattage | Input       | Lumen Output | Beam Angle           | Colour Temperature | Fitting Colour |
|-----------|---------|-------------|--------------|----------------------|--------------------|----------------|
| W0011BK3W | 3W      | 700mA, 4.2V | 157 Lm       | 8° / 12° / 24° / 36° | 3000K / 4000K      | Black          |