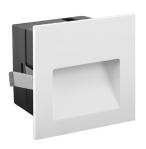

## **LED850 LED850-2CCT** Recessed Step Wall Light

Description: IP44/IP54 single colour or 2CCT LED recessed wall/step light. Easy to install. Energy saving. Provide uniform light distribution.

Suitable to apply as a guide light for resedential and commercial settings. Other face options also available, see LED851, LED852

& LED853

LED Type: SMD

Material: Aluminium

Dimmable:

Include Driver: No, LED850: use LEDDR7350T, 1:1 Configuration

No, LED850-2CCT: use TM12VDC12W/TN, 1:1 Configuration

| Item Code   | Wattage | Input  | Lumen Output | Beam | сст                      | Fitting Colour | Size L x W x H  | Cut Size L x W |
|-------------|---------|--------|--------------|------|--------------------------|----------------|-----------------|----------------|
| LED850      | 1.4W    | 350mA  | 140 Lm       | 90°  | 3000K                    | Silver / White | 90 x 90 x 32 mm | 77 x 77 mm     |
| LED850-2CCT | 1.4W    | 12V DC | 140 Lm       | -    | 3000K & 4000K Adjustable | Silver / White | 90 x 90 x 32 mm | 77 x 77 mm     |