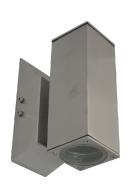

## F203N **Stainless Steel Square Column**

F204N

F203N

Description: IP55 Weatherproof wall light features 316 stainless steel body with clear coating protection. Rectangular backplate will hold

optional transformer. Optional LED lamps available

Material: 316 Stainless Steel, Tempered glass lens

MR16 Lamp Base:

| Item Code | Max. Lamp Wattage | Input | Fitting Colour | Size                        |
|-----------|-------------------|-------|----------------|-----------------------------|
| F203N     | 10W LED           | 12V   | Silver         | 100 x 58 x 116 (Profile) mm |
| F204N     | 2 x 10W LED       |       | Silver         | 163 x 58 x 116 (Profile) mm |