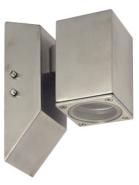

## F203N **Stainless Steel Square Column**

F204N

F203N

Description: IP55 Weatherproof wall light features 316 stainless steel body with clear coating protection. Rectangular backplate will hold

optional transformer. Optional LED lamps available

Material: 316 Stainless Steel, Tempered glass lens

MR16 Lamp Base:

| Item Code | Max. Lamp Wattage | Input | Fitting Colour | Size                        |
|-----------|-------------------|-------|----------------|-----------------------------|
| F203N     | 10W LED           | 12V   | Silver         | 100 x 58 x 116 (Profile) mm |
| F204N     | 2 x 10W LED       |       | Silver         | 163 x 58 x 116 (Profile) mm |