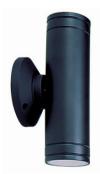

## F0113 F0123 Cylinder Up/Down Wall Light

F0123

F0113

Description: IP55 Weatherproof wall light features aluminium body, twist cap removal of glass. Optional LED lamps available

Material: Die-cast Aluminium, Tempered glass lens

Lamp Base: MR16

| Item Code | Max. Lamp Wattage | Input | Fitting Colour | Size                       |
|-----------|-------------------|-------|----------------|----------------------------|
| F0113     | 10W LED           | 12V   | Black, Silver  | 123 x 55 x 90 (Profile) mm |
| F0123     | 2 x 10W LED       |       | Black          | 190 x 55 x 90 (Profile) mm |