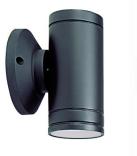

## F0113 F0123 Cylinder Up/Down Wall Light

F0123

F0113

Description: IP55 Weatherproof wall light features aluminium body, twist cap removal of glass. Optional LED lamps available

Material: Die-cast Aluminium, Tempered glass lens

Lamp Base: MR16

| Item Code | Max. Lamp Wattage | Input | Fitting Colour | Size                       |
|-----------|-------------------|-------|----------------|----------------------------|
| F0113     | 10W LED           | 12V   | Black, Silver  | 123 x 55 x 90 (Profile) mm |
| F0123     | 2 x 10W LED       |       | Black          | 190 x 55 x 90 (Profile) mm |