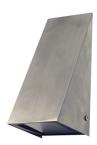

## F208/GU10 Wedge Wall Light

IP20 Wedge wall light in stylish 316 stainless steel shade with frosted glass diffuser. Optional LED lamps available. Not suitable for external use. Description:

Material: 316 Stainless Steel, Tempered glass

Lamp: **GU10** 

| Item Code | Wattage | Input | Fitting Colour  | Size W x H x Profile |
|-----------|---------|-------|-----------------|----------------------|
| F208/GU10 | 10W LED | 240V  | Stainless Steel | 80 x 188 x 95mm      |