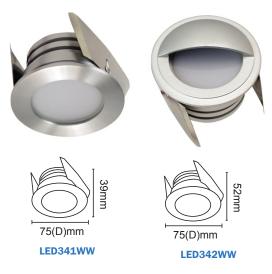

LED342

1 x 3W

3000K

700mA

Description: Anodised aluminium, silver finish recessed eyelid step light. Features opal/frost glass lens and screw cap trim. Fitting has 45cm lead. Requires screw terminal driver. Material: Aluminium Inclusion: 45cm with connector No. Recommend LEDDR4700L 1:1 Configuration Include Driver: Mounting Method: Recessed DALI 1-10V Wiring Method: Series Connection Item Code сст **Fitting Colour** Size D x H Cut Size D Wattage Input LED341 1 x 3W 700mA 3000K Silver with Opal / Frost Glass Lens 75 x 39 mm 66 mm