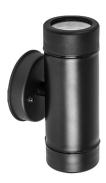

## EX5030 2 x GU10 Polycarb Surface Mount **Up and Down light**

2 X GU10 surface mounted plastic up and downlight wih UV resistant and anti-corrosive features. Excellent feature for outdoor. Description:

Optional LED lamps available.

Material: Poly carb

GU10 Lamp:

| Item Code | Wattage     | Input | Fitting Colour | Size D x H x Profile |
|-----------|-------------|-------|----------------|----------------------|
| EX5030    | 2 X 10W LED | 240V  | Black / White  | 60 x 180 x 90 mm     |