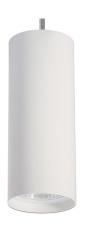

## P7105 15W LED Pendant

Description: 15 Watt Commercial Tubular Pendant with backplate. Can be adapted to track: Track type: Single EXTP7105 (optional) /

Three Circuit EXT4-P7105 (optional)

LED Type: COB

Material: Aluminium

Inclusion: 3mt adjustable cable

Dimmable: No

Include Driver: Yes (HEP)

| Item Code | Wattage | Input      | Lumen Output | Beam Angle            | Colour Temperature | Fitting Colour | Size D x L  |
|-----------|---------|------------|--------------|-----------------------|--------------------|----------------|-------------|
| P7105     | 15W     | 350mA, 37V | 1500 Lm      | 15° / 24° / 36° / 50° | 3000K / 4000K      | White          | 60 x 200 mm |