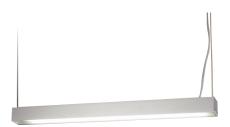

## **LEDPMS12WW** 12W Anson Linear LED Pendant

Linear aluminium pendant designed provide light source for architectural design. Features polycarbonate Description:

diffuser to create soft and even light.

Material: Aluminium

Inclusion: Canopy + 2mt steel cable x 2

Dimmable: Nο Include Driver: Yes

| Item Code  | Wattage | Input | Lumen Output | Beam Angle | Colour Temperature | Fitting Colour | Size L x W x H   |
|------------|---------|-------|--------------|------------|--------------------|----------------|------------------|
| LEDPMS12WW | 12W     | 240V  | 1000 Lm      | 90°        | 3000K              | White          | 900 x 40 x 91 mm |